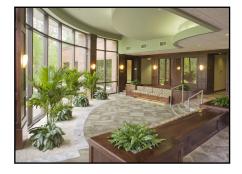

## Pennwood Office Park

11405 & 11495 N Pennsylvania St, Carmel, IN

Pennwood Office Park located on N. Pennsylvania St. just South of 116<sup>th</sup>, is a two building, multi-tenant office park for businesses desiring Class A office space. Situated in a park-like setting of 7.64 acres, the property is conveniently located in the US-31 or North Meridian Office Corridor in Carmel, seconds from an I-465 access and only minutes away from Carmel amenities. This park is very well maintained and offers a beautifully landscaped exterior that extends inside the buildings of Pennwood I and Pennwood II. These buildings offer the ideal space for a wide variety of businesses of any size looking for high quality office space that include amenities like welcoming lobbies and relaxing patio's overlooking water and trees. These Full-Service buildings have offices from under 1,000sf to well over 10,000sf. Please see current availability.