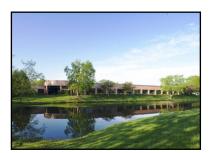

## Pennwood Office Park

11405 & 11495 N Pennsylvania St, Carmel, IN

Pennwood Office Park located on N. Pennsylvania St. just South of 116<sup>th</sup>, is a two building, multi-tenant office park for businesses desiring Class A office space. Situated in a park-like setting of 7.64 acres, the property is conveniently located in the US-31 or North Meridian Office Corridor in Carmel, seconds from an I-465 access and only minutes away from Carmel amenities. This park is very well maintained and offers a beautifully landscaped exterior that extends inside the buildings of Pennwood I and Pennwood II. These buildings offer the ideal space for a wide variety of businesses of any size looking for high quality office space that include amenities like welcoming lobbies and relaxing patio's overlooking water and trees. These Full-Service buildings have offices from under 1,000sf to well over 10,000sf. Please see current availability.