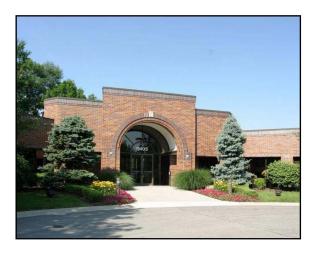

## Pennwood Office Park

11405 & 11495 N Pennsylvania St, Carmel, IN

Pennwood Office Park located on N. Pennsylvania St. just South of 116<sup>th</sup>, is a two building, multi-tenant office park for businesses desiring Class A office space. Situated in a park-like setting of 7.64 acres, the property is conveniently located in the US-31 or North Meridian Office Corridor in Carmel, seconds from an I-465 access and only minutes away from Carmel amenities. This park is very well maintained and offers a beautifully landscaped exterior that extends inside the buildings of Pennwood I and Pennwood II. These buildings offer the ideal space for a wide variety of businesses of any size looking for high quality office space that include amenities like welcoming lobbies and relaxing patio's overlooking water and trees. These Full-Service buildings have offices from under 1,000sf to well over 10,000sf. Please see current availability.