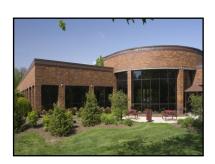

## Pennwood Office Park

11405 & 11495 N Pennsylvania St, Carmel, IN

Pennwood Office Park located on N. Pennsylvania St. just South of 116<sup>th</sup>, is a two building, multi-tenant office park for businesses desiring Class A office space. Situated in a park-like setting of 7.64 acres, the property is conveniently located in the US-31 or North Meridian Office Corridor in Carmel, seconds from an I-465 access and only minutes away from Carmel amenities. This park is very well maintained and offers a beautifully landscaped exterior that extends inside the buildings of Pennwood I and Pennwood II. These buildings offer the ideal space for a wide variety of businesses of any size looking for high quality office space that include amenities like welcoming lobbies and relaxing patio's overlooking water and trees. These Full-Service buildings have offices from under 1,000sf to well over 10,000sf. Please see current availability.